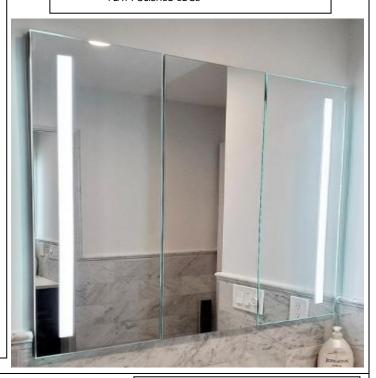

# **LED MEDICINE CABINET**

MODEL#: PHA 6040-3D (2)

### **FEATURES:**

- 18 + 24 + 18 X 40" FULLY MIRRORED LED DOORS.
- FOUR ADJUSTABLE 3/8" THICK HIGH POLISHED GLASS SHELVES. BEHIND DOORS.
- INFINITELY ADJUSTABLE SHELVING WITH LOCKDOWN MECHANISM (NO HOLES IN CABINET).
- 6000K (COOL WHITE) OR 3500K (WARM WHITE).
- BRIGHTNESS: 3300 LUMENS.
- JUNCTION BOX INCLUDED.
- LEFT DOOR HINGED ON THE RIGHT, CENTER AND RIGHT DOORS HINGED ON THE LEFT AS A STANDARD.
- 165-DEGREE PROPRIETARY SOFT CLOSE HEAVY DUTY HINGES.
- FULL GASKET BEHIND DOOR.
- HIGH RESOLUTION SILVER PLATE GLASS MIRRORS FRONT, BACK OF DOOR AND BACK WALL.
- BACK WALL MIRROR FULLY SEALED.

### **MIRROR FINISHES:**

FLAT POLISHED EDGE

**OVERALL SIZE DIMENSION:** 60" WIDE X 40" HIGH X 6 5/8" DEEP

**ROUGH OPENING DIMENSION:** 59 3/8" WIDE X 39 3/8" HIGH X 5 1/2"

DEEP

DOOR THICKNESS: 1 3/16"